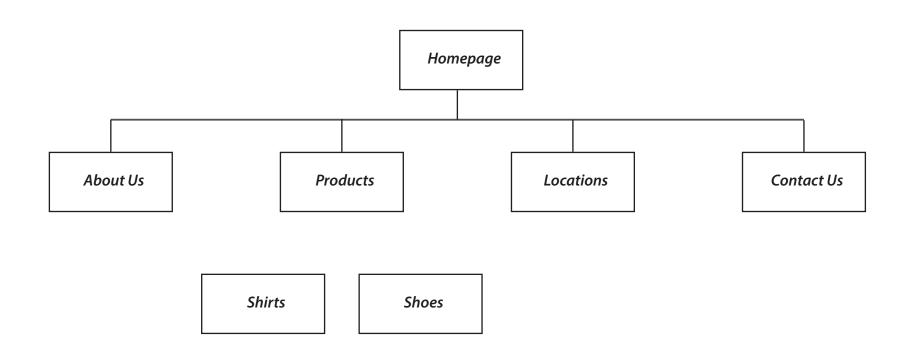

2</lastmod>
11
      <changefreq>monthly</changefreq>
12
      <priority>0.3</priority>
13
14 -
      </url>
      <url>
15 ▼
      <loc>http://www.michaelhayes.biz/work.htm</loc>
16
      <lastmod>2010-12-02</lastmod>
17
      <changefreq>weekly</changefreq>
18
      <priority>1.0</priority>
19
20 -
      </url>
21 🔻
      <url>
      <loc>http://www.michaelhayes.biz/contact.htm</loc>
22
23
      <lastmod>2010-12-02</lastmod>
24
      <changefreq>monthly</changefreq>
      <priority>0.3</priority>
25
      </url>
26 ┕
27 🔻
      <url>
      <loc>http://www.michaelhayes.biz/index.htm</loc>
28
      <lastmod>2010-12-02</lastmod>
29
      <changefreq>monthly</changefreq>
30
      <priority>0.7</priority>
31
      </url>
32 6
```

Homepage

Homepage

About Us Products Locations Contact Us











### Very Broad, but Shallow Site



### Very Broad, but Shallow Site



### Very Narrow, but Deep Site



### Very Narrow, but Deep Site



#### Well Balanced Site



## Symbols for Webpages

Static Page

Page Name

Dynamic Page

Page Name

Future Page

Page Name

Page Cluster (i.e. blog)

Page Name